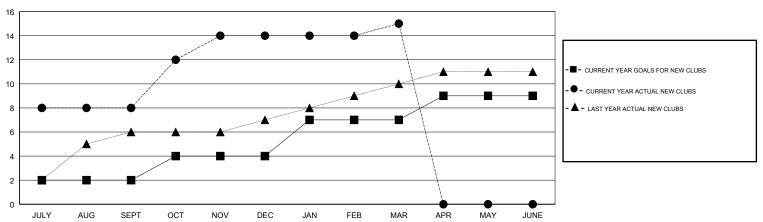

#### GOALS AND ACTUAL NEW CLUBS CUMULATIVE

### GMT: ANIL TULSYAN LOCATION INDIA GMT CA

|               | Club          | S         |               | Members               |                           |                         |                                              |
|---------------|---------------|-----------|---------------|-----------------------|---------------------------|-------------------------|----------------------------------------------|
|               | RESULTS FOR   | 2017-2018 |               | RESULTS FOR 2017-2018 |                           |                         |                                              |
| QUARTER       | NEW CLUB GOAL | NEW CLUBS | DROPPED CLUBS | QUARTER               | MEMBER GROWTH NET<br>GOAL | MEMBER GROWTH<br>ACTUAL | DROPPED MEMBERS ACTUAL (including transfers) |
| JULY/AUG/SEPT | 2             | 8         | 0             | JULY/AUG/SEPT         | 40                        | 266                     | 191                                          |
| OCT/NOV/DEC   | 2             | 6         | 1             | OCT/NOV/DEC           | 40                        | 218                     | 102                                          |
| JAN/FEB/MAR   | 3             | 1         | 0             | JAN/FEB/MAR           | 100                       | 156                     | 76                                           |
| APR/MAY/JUNE  | 2             | 0         | 0             | APR/MAY/JUNE          | -10                       | 0                       | 0                                            |