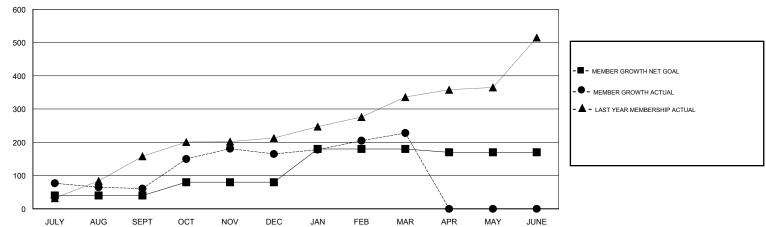

#### GOALS AND ACTUAL MEMBERS CUMULATIVE

| DROPPED CLUBS: 1  DROPPED MEMBERS |     | 65 CLUBS OF 116 ADDED 1 OR MORE<br>NEW MEMBERS | GENDER DISTRIBUTION  MALE 2,519 (70.34%)  FEMALE 1,062 (29.66%)  Women Percentage Fiscal Year Goal: 35% |       |
|-----------------------------------|-----|------------------------------------------------|---------------------------------------------------------------------------------------------------------|-------|
| DECEASED                          | 5   | CLICK HERE FOR CUMULATIVE                      | TOTAL FAMILY UNIT MEMBERS                                                                               | 1,827 |
| CLUB CANCELLED                    | 0   | MEMBERSHIP DATA                                |                                                                                                         | 4 000 |
| OTHER                             | 364 |                                                | FAMILY MEMBERS PAYING HALF DUES                                                                         | 1,002 |
| TOTAL                             | 369 |                                                |                                                                                                         |       |

### GMT: ANIL TULSYAN LOCATION INDIA GMT CA

|               | Club          | S         |               | Members               |                           |                         |                                              |
|---------------|---------------|-----------|---------------|-----------------------|---------------------------|-------------------------|----------------------------------------------|
|               | RESULTS FOR   | 2017-2018 |               | RESULTS FOR 2017-2018 |                           |                         |                                              |
| QUARTER       | NEW CLUB GOAL | NEW CLUBS | DROPPED CLUBS | QUARTER               | MEMBER GROWTH NET<br>GOAL | MEMBER GROWTH<br>ACTUAL | DROPPED MEMBERS ACTUAL (including transfers) |
| JULY/AUG/SEPT | 2             | 8         | 0             | JULY/AUG/SEPT         | 40                        | 266                     | 191                                          |
| OCT/NOV/DEC   | 2             | 6         | 1             | OCT/NOV/DEC           | 40                        | 218                     | 102                                          |
| JAN/FEB/MAR   | 3             | 1         | 0             | JAN/FEB/MAR           | 100                       | 156                     | 76                                           |
| APR/MAY/JUNE  | 2             | 0         | 0             | APR/MAY/JUNE          | -10                       | 0                       | 0                                            |